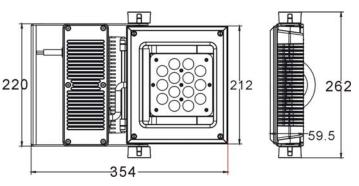

### **Technical specification:**

- Input voltage: AC100V~277V, 50Hz/60Hz
- Power consumption: 36.5W
- LEDs: 14X3WLED
- Color temperature: CW: 5300~5900K WW: 3000~3400K
- IP:66
- Option:  $10^\circ$  ,  $25^\circ$  ,  $40^\circ$  ,  $60^\circ$
- Dimension: 220X59.5X354mm
- Weight: 4.3kg