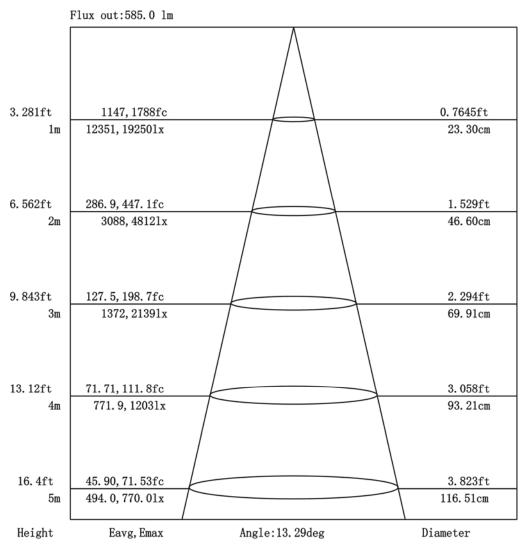

## Lumen Output:

#### BL-14-3 CW:

Note: The curves indicate the illuminated area and the average illumination when the luminaires at different distance

Note: The curves indicate the illuminated area and the average illumination when the luminaires at different distance