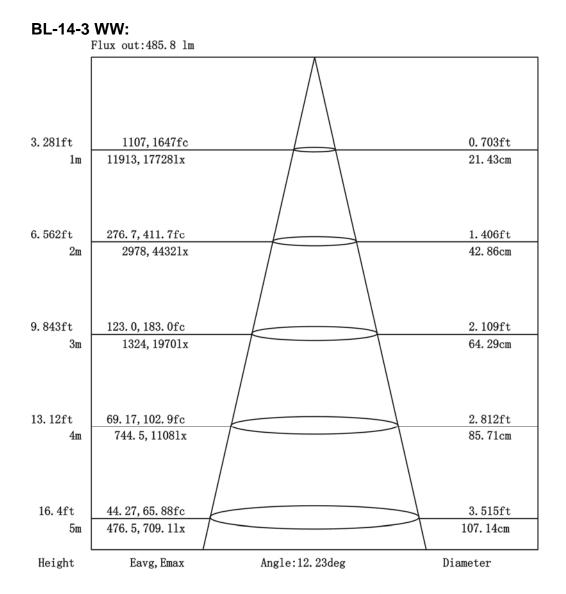

## Lumen Output:

#### BL-14-3 CW:

Note: The curves indicate the illuminated area and the average illumination when the luminaires at different distance

Note: The curves indicate the illuminated area and the average illumination when the luminaires at different distance